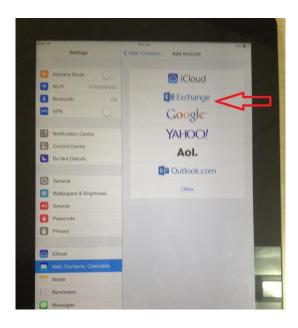

3. Tap Microsoft Exchange.

4. You don't need to type anything in the **Domain** box. Type the information requested in the **Email**, **Username**, and **Password** boxes. Type your *full email address* (for example, tony@contoso.com) in the **Email** and **Username** boxes.