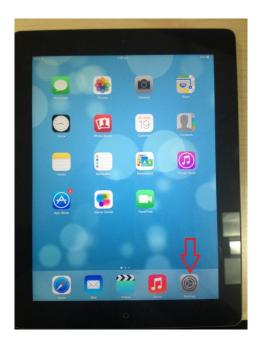

## Set up Exchange email on an Apple iPhone, iPad, or iPod Touch

1. If this is the first email account on your iPhone, tap Mail. Otherwise, tap Settings > Mail, Contacts, Calendars > Add Account.

2. Tap Settings > Mail, Contacts, Calendars > Add Account.