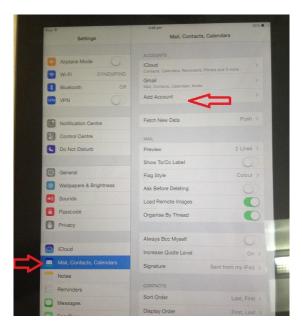

## Set up Exchange email on an Apple iPhone, iPad, or iPod Touch

1. If this is the first email account on your iPhone, tap Mail. Otherwise, tap Settings > Mail, Contacts, Calendars > Add Account.

2. Tap Settings > Mail, Contacts, Calendars > Add Account.