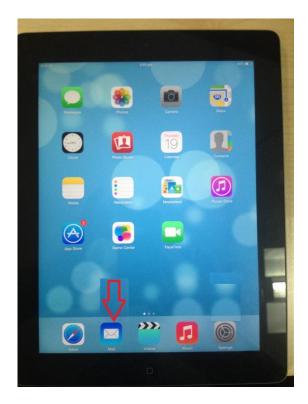

## Set up Exchange email on an Apple iPhone, iPad, or iPod Touch

1. If this is the first email account on your iPhone, tap Mail. Otherwise, tap Settings > Mail, Contacts, Calendars > Add Account.

2. Tap Settings > Mail, Contacts, Calendars > Add Account.