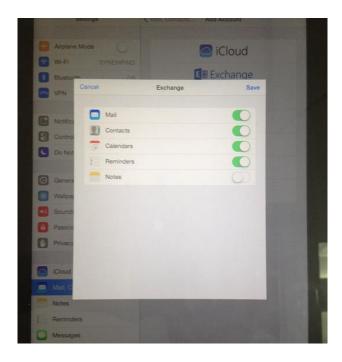

7. Choose the type of information you want to synchronize between your account and your device, and then touch **Save**. By default, Mail, Contacts, and Calendar information are synchronized.

- 8. If you're prompted to create a passcode, tap **Continue** and type a *numeric passcode*. If you don't set up a passcode, you can't view your email account on your iPhone. You can set up a passcode later for your iPhone settings.
- 9. Check mails on iPhone, iPad.